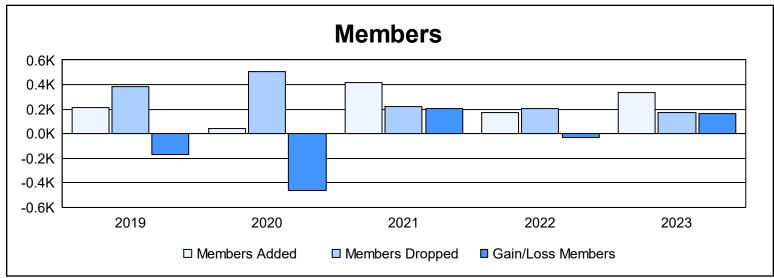

District 393 As of June 2023 Cumulative

| Year      | New<br>Clubs | Dropped<br>Clubs | Gain/<br>Loss<br>Clubs | New<br>Members | Charter<br>Members | Reinstate<br>Members | Transfer<br>Members | Total<br>Member<br>Added | Total<br>Members<br>Dropped | Gain/<br>Loss<br>Members |
|-----------|--------------|------------------|------------------------|----------------|--------------------|----------------------|---------------------|--------------------------|-----------------------------|--------------------------|
| 2018-2019 | 0            | 0                | 0                      | 178            | 27                 | 3                    | 4                   | 212                      | 381                         | -169                     |
| 2019-2020 | 0            | 0                | 0                      | 6              | 23                 | 11                   | 4                   | 44                       | 503                         | -459                     |
| 2020-2021 | 0            | 3                | -3                     | 336            | 46                 | 26                   | 12                  | 420                      | 219                         | 201                      |
| 2021-2022 | 0            | 0                | 0                      | 141            | 19                 | 4                    | 9                   | 173                      | 202                         | -29                      |
| 2022-2023 | 0            | 0                | 0                      | 322            | 2                  | 1                    | 12                  | 337                      | 174                         | 163                      |
| Average   | 0            | 1                | -1                     | 197            | 23                 | 9                    | 8                   | 237                      | 296                         | -59                      |