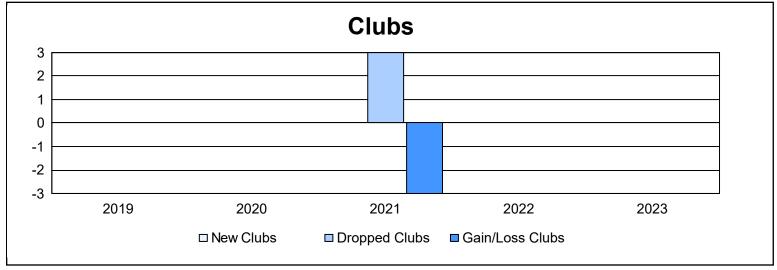

District 393 As of June 2023 Cumulative

| Year      | New<br>Clubs | Dropped<br>Clubs | Gain/<br>Loss<br>Clubs | New<br>Members | Charter<br>Members | Reinstate<br>Members | Transfer<br>Members | Total<br>Member<br>Added | Total<br>Members<br>Dropped | Gain/<br>Loss<br>Members |
|-----------|--------------|------------------|------------------------|----------------|--------------------|----------------------|---------------------|--------------------------|-----------------------------|--------------------------|
| 2018-2019 | 0            | 0                | 0                      | 178            | 27                 | 3                    | 4                   | 212                      | 381                         | -169                     |
| 2019-2020 | 0            | 0                | 0                      | 6              | 23                 | 11                   | 4                   | 44                       | 503                         | -459                     |
| 2020-2021 | 0            | 3                | -3                     | 336            | 46                 | 26                   | 12                  | 420                      | 219                         | 201                      |
| 2021-2022 | 0            | 0                | 0                      | 141            | 19                 | 4                    | 9                   | 173                      | 202                         | -29                      |
| 2022-2023 | 0            | 0                | 0                      | 322            | 2                  | 1                    | 12                  | 337                      | 174                         | 163                      |
| Average   | 0            | 1                | -1                     | 197            | 23                 | 9                    | 8                   | 237                      | 296                         | -59                      |